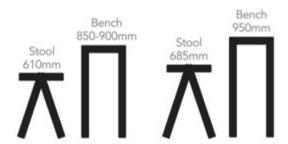

# Your Table & Chair Height Guide

# Choosing Tables and Chairs Recommended BS EN1729 heights

Not sure? Please ask for a sample chair or for a consultant to call & check yoour heights.