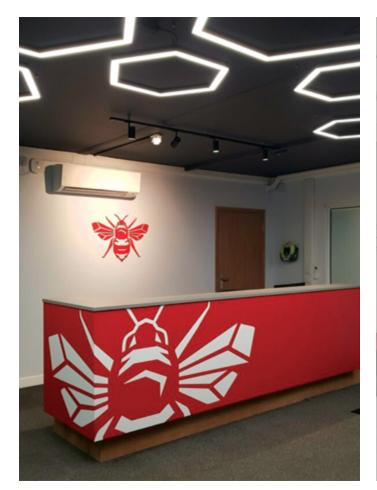

# Bespoke Changing Room Fit-Out - Football Club

A real flagship project for Springfield was achieved with the design and installation of high-quality fixed furniture at a recent football club training centre.

Great finishes and thoughtful design detail resulted in a breath-taking scheme to cover a very varied range of specific spaces.