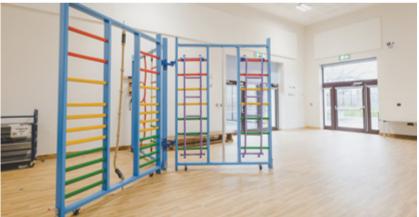

## **Norton Hill Primary School**

A new build school providing 3 form entry from Nursery through to Year 6, catering for over 600 children.

It included specialist rooms such as Food Tech, STEM, Library. During this project we fitted all fitted & loose items including dispensers, climbing frames & Rope frames.