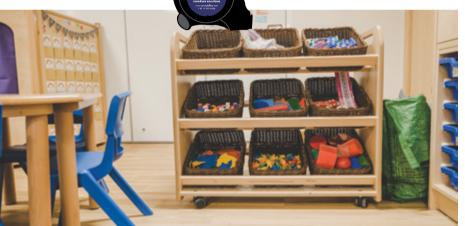

## **Norton Hill Primary School**

A new build school providing 3 form entry from Nursery through to Year 6, catering for over 600 children.

It included specialist rooms such as Food Tech, STEM, Library. During this project we fitted all fitted & loose items including dispensers, climbing frames & Rope frames.