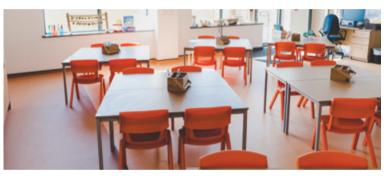

## **Two Rivers Primary School**

Two Rivers Primary School is part of the Crest Nicholson's Hygge development in Keynsham. Springfield was proud to be included right from the beginning at design stage, 2 years before the school was built. We worked with the Contractor, Architect & the Headteacher to create a functional, attractive and inspiring environment for both the students & staff to work in. Using our BIM modelling facilities we produced numerous plans & 3D visuals to agree on the final design.

Product Highlight Product Code

Fully Welded Classroom Table Y15560

18 Shallow Tray Storage Unit YDTT03-03

Product Highlight **Product Code** Mono Posture Chair Y16517

Product Highlight Product Code Round Trumpet Dining Table Y370136