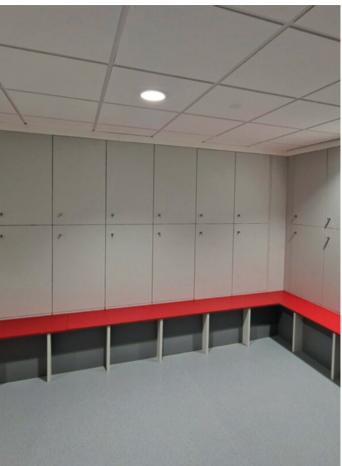

# Bespoke Changing Room Fit-Out - Football Club

A real flagship project for Springfield was achieved with the design and installation of high-quality fixed furniture at a recent football club training centre.

Great finishes and thoughtful design detail resulted in a breath-taking scheme to cover a very varied range of specific spaces.

Product Highlight

Product Code

Fixed Changing Room Bench

YFCRBBS