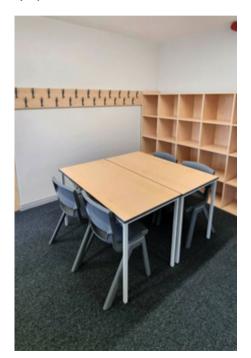

## **Two Rivers Primary School**

Two Rivers Primary School is part of the Crest Nicholson's Hygge development in Keynsham. Springfield was proud to be included right from the beginning at design stage, 2 years before the school was built. We worked with the Contractor, Architect & the Headteacher to create a functional, attractive and inspiring environment for both the students & staff to work in. Using our BIM modelling facilities we produced numerous plans & 3D visuals to agree on the final design.

Product Highlight Product Code

Fully Welded Classroom Table Y15560

18 Shallow Tray Storage Unit YDTT03-03

Product Highlight **Product Code** Mono Posture Chair Y16517

Product Highlight Product Code Round Trumpet Dining Table Y370136