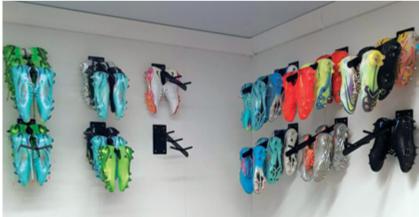

# Bespoke Changing Room Fit-Out - Football Club

A real flagship project for Springfield was achieved with the design and installation of high-quality fixed furniture at a recent football club training centre.

Great finishes and thoughtful design detail resulted in a breath-taking scheme to cover a very varied range of specific spaces.