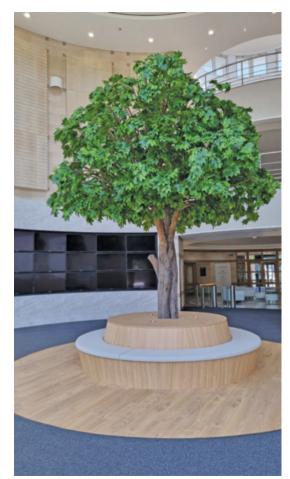

# Bespoke Seating and Reception Desk - Weybridge, London

We worked with the client to finalise colours, heights and full details. The units were then built in our workshop in Bristol and installed by our carpentry team. The client is very pleased and the end result looks stunning, note the scribe around the tree trunk thanks to the carpentry team's eye for detail.