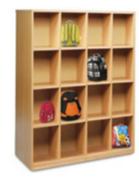

## **Norton Hill Primary School**

A new build school providing 3 form entry from Nursery through to Year 6, catering for over 600 children.

It included specialist rooms such as Food Tech, STEM, Library. During this project we fitted all fitted & loose items including dispensers, climbing frames & Rope frames.

Product Highlight

Product Code

Fully Welded Classroom Table Y15628A

Product Highlight

Product Code

3 Shelf Library Display Unit

Y15114

Product Highlight Bookcase Product Code Y15193