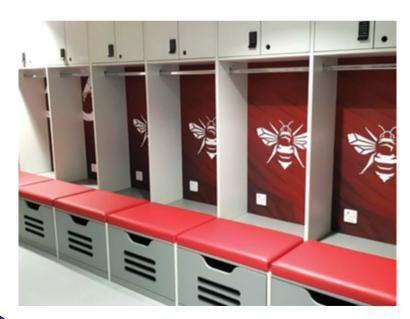

# Bespoke Changing Room Fit-Out - Football Club

A real flagship project for Springfield was achieved with the design and installation of high-quality fixed furniture at a recent football club training centre.

Great finishes and thoughtful design detail resulted in a breath-taking scheme to cover a very varied range of specific spaces.