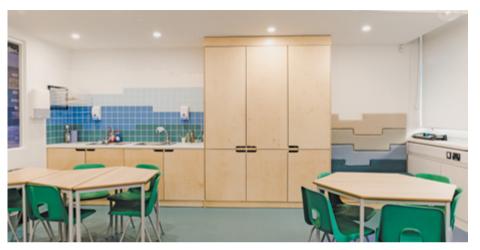

### **Weston College**

This was a full refurbishment project where we were pleased to be included in this process.

We were tasked with installing quality storage wall and kitchenette solutions in various rooms, using a hard-wearing lacquered Birch faced plywood construction, incorporating unique features such as smooth handle-less door designs.