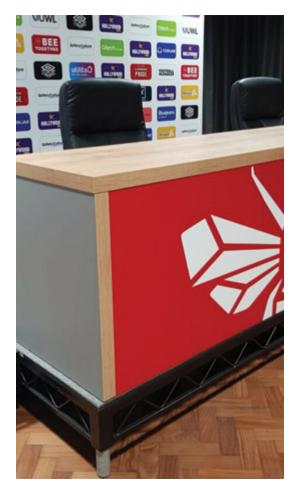

# Bespoke Seating and Reception Desk - Weybridge, London

We worked with the client to finalise colours, heights and full details. The units were then built in our workshop in Bristol and installed by our carpentry team. The client is very pleased and the end result looks stunning, note the scribe around the tree trunk thanks to the carpentry team's eye for detail.