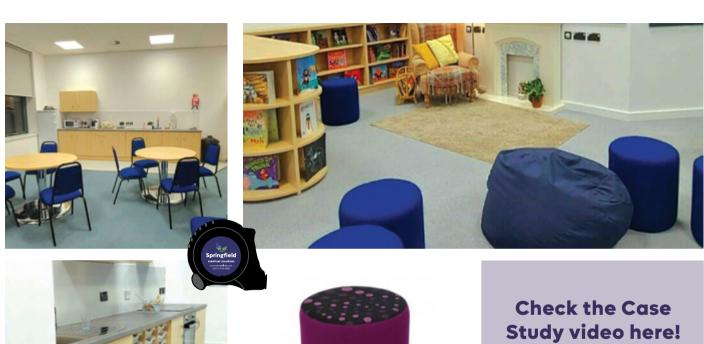

am's eye for detail.













## **Two Rivers Primary School**



Two Rivers Primary School is part of the Crest Nicholson's Hygge development in Keynsham. Springfield was proud to be included right from the beginning at design stage, 2 years before the school was built. We worked with the Contractor, Architect & the Headteacher to create a functional, attractive and inspiring environment for both the students & staff to work in. Using our BIM modelling facilities we produced numerous plans & 3D visuals to agree on the final design.









Product Highlight Product Code

Fully Welded Classroom Table Y15560



18 Shallow Tray Storage Unit YDTT03-03





Product Highlight **Product Code** Mono Posture Chair Y16517



Product Highlight Product Code Round Trumpet Dining Table Y370136







Product Highlight

Stylo Round Stool - Fabric

Product Code YSTYROF



# **QEH School**

Springfield completed a range of teaching spaces and bespoke storage ready for a fresh inspiring start for the students this term.

Light finishes and attention to detail resulted in a learning environment that is not only sympathetic to the historic school interior, but functional to the needs of the students also!















| Product Highlight  | Product Code |
|--------------------|--------------|
| 20 Hooks with Rail | 320304       |

Product Highlight Product Code
16 Compartment Bag Storage Y200702





Product Highlight Product Code
Chime Mesh Operator Chair YCHI1B



Product Highlight Product Code
Compact Teacher's Desk Y126RTDY

17

# Bespoke Changing Room Fit-Out - Football Club



A