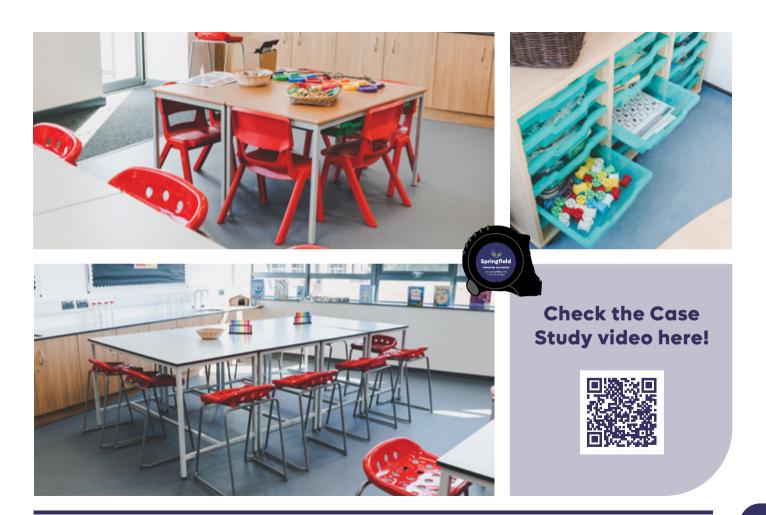

## **Two Rivers Primary School**

Two Rivers Primary School is part of the Crest Nicholson's Hygge development in Keynsham. Springfield was proud to be included right from the beginning at design stage, 2 years before the school was built. We worked with the Contractor, Architect & the Headteacher to create a functional, attractive and inspiring environment for both the students & staff to work in. Using our BIM modelling facilities we produced numerous plans & 3D visuals to agree on the final design.

Product Highlight Product Code

Fully Welded Classroom Table Y15560

18 Shallow Tray Storage Unit YDTT03-03

Product Highlight **Product Code** Mono Posture Chair Y16517

Product Highlight Product Code Round Trumpet Dining Table Y370136

#### Check the Case Study video here!