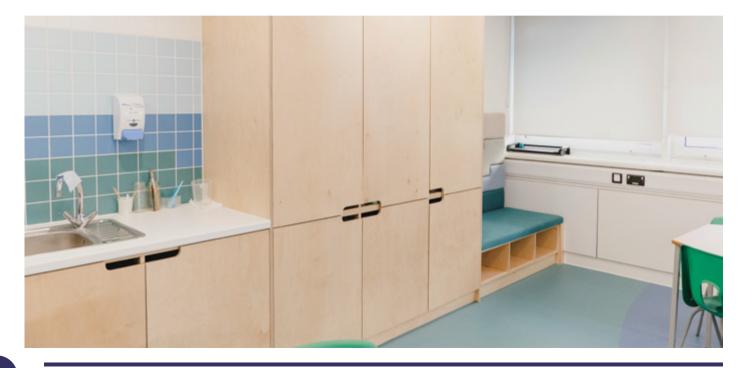

### **Weston College**

This was a full refurbishment project where we were pleased to be included in this process.

We were tasked with installing quality storage wall and kitchenette solutions in various rooms, using a hard-wearing lacquered Birch faced plywood construction, incorporating unique features such as smooth handle-less door designs.