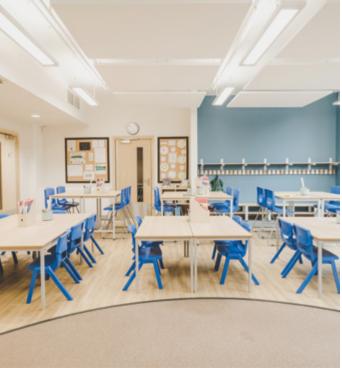

## **Two Rivers Primary School**

Two Rivers Primary School is part of the Crest Nicholson's Hygge development in Keynsham. Springfield was proud to be included right from the beginning at design stage, 2 years before the school was built. We worked with the Contractor, Architect & the Headteacher to create a functional, attractive and inspiring environment for both the students & staff to work in. Using our BIM modelling facilities we produced numerous plans & 3D visuals to agree on the final design.