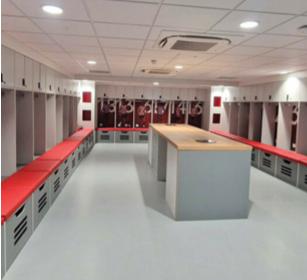

# Bespoke Changing Room Fit-Out - Football Club

A real flagship project for Springfield was achieved with the design and installation of high-quality fixed furniture at a recent football club training centre.

Great finishes and thoughtful design detail resulted in a breath-taking scheme to cover a very varied range of specific spaces.