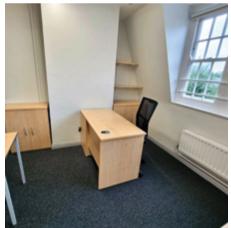

# Bespoke Seating and Reception Desk - Weybridge, London

We worked with the client to finalise colours, heights and full details. The units were then built in our workshop in Bristol and installed by our carpentry team. The client is very pleased and the end result looks stunning, note the scribe around the tree trunk thanks to the carpentry team's eye for detail.