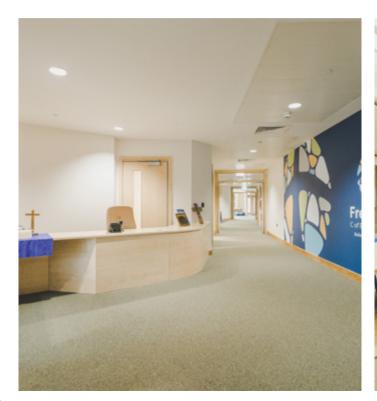

# Bespoke Seating and Reception Desk - Weybridge, London

We worked with the client to finalise colours, heights and full details. The units were then built in our workshop in Bristol and installed by our carpentry team. The client is very pleased and the end result looks stunning, note the scribe around the tree trunk thanks to the carpentry team's eye for detail.