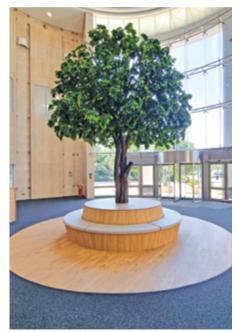

# Bespoke Seating and Reception Desk - Weybridge, London

We worked with the client to finalise colours, heights and full details. The units were then built in our workshop in Bristol and installed by our carpentry team. The client is very pleased and the end result looks stunning, note the scribe around the tree trunk thanks to the carpentry team's eye for detail.