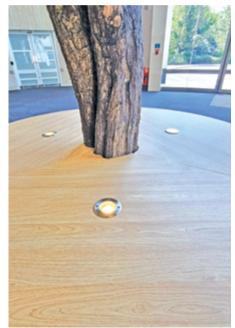

# Bespoke Seating and Reception Desk - Weybridge, London

We worked with the client to finalise colours, heights and full details. The units were then built in our workshop in Bristol and installed by our carpentry team. The client is very pleased and the end result looks stunning, note the scribe around the tree trunk thanks to the carpentry team's eye for detail.