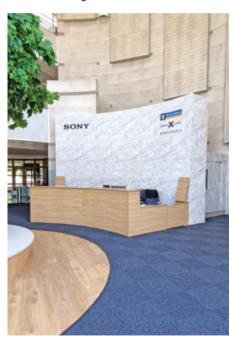

# Bespoke Seating and Reception Desk - Weybridge, London

We worked with the client to finalise colours, heights and full details. The units were then built in our workshop in Bristol and installed by our carpentry team. The client is very pleased and the end result looks stunning, note the scribe around the tree trunk thanks to the carpentry team's eye for detail.