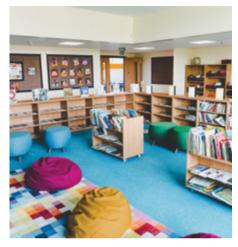

## **Norton Hill Primary School**

A new build school providing 3 form entry from Nursery through to Year 6, catering for over 600 children.

It included specialist rooms such as Food Tech, STEM, Library. During this project we fitted all fitted & loose items including dispensers, climbing frames & Rope frames.

Product Highlight

Product Code

Fully Welded Classroom Table Y15628A

Product Highlight

Product Code

3 Shelf Library Display Unit

Y15114

Product Highlight Bookcase Product Code Y15193