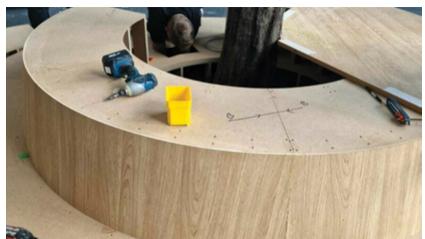

# Bespoke Seating and Reception Desk - Weybridge, London

We worked with the client to finalise colours, heights and full details. The units were then built in our workshop in Bristol and installed by our carpentry team. The client is very pleased and the end result looks stunning, note the scribe around the tree trunk thanks to the carpentry team's eye for detail.