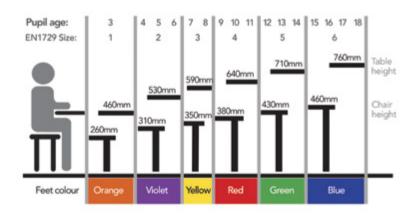

# Your Table & Chair Height Guide

# Choosing Tables and Chairs Recommended BS EN1729 heights

Not sure? Please ask for a sample chair or for a consultant to call & check yoour heights.